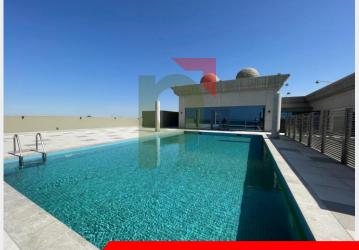

### **Executive Offices Details:**

- Level 3: 3 offices with total floor area for 1,566 sq.m.
- Level 4 to 8: 3 offices each floor with total floor area of 1,851 sq.m.
- Level 9: 3 offices with total floor area of 1,847 sq.m.
- Level 10: 1 restaurant & gym with swimming pool and wide terrace with total floor area of 487 sq.m.

#### Key Property Features:

- 4 street access
- Wide separate entrance lobbies for office space & showroom
- 4 high speed elevators for offices
- 3 high sped service elevators
- Fire fighting system
- Fire alarm system
- 3 wide staircase for emergencies
- Underground water tank
- Overhead water tank
- Automated Car Entry and Exit System
- Car parking of 180 cars for the offices
- Visitor car parking
- Electrical panel and individual distribution board
- Safety electric breaker
- Common area bathrooms
- Storage and box room for janitorial equipment
- Energy Efficient Façade and Climate Control Treatment on the Roof
- Roof top restaurant and fitness center with swimming pool