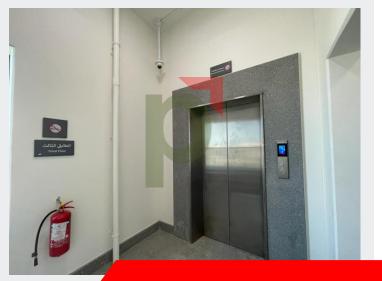

#### Key Property Features:

- 4 street access
- Wide separate entrance lobbies for office space & showroom
- 4 high speed elevators for offices
- 3 high sped service elevators
- Fire fighting system
- Fire alarm system
- 3 wide staircase for emergencies
- Underground water tank
- Overhead water tank
- Automated Car Entry and Exit System
- Car parking of 180 cars for the offices
- Visitor car parking
- Electrical panel and individual distribution board
- Safety electric breaker
- Common area bathrooms
- Storage and box room for janitorial equipment
- Energy Efficient Façade and Climate Control Treatment on the Roof
- Roof top restaurant and fitness center with swimming pool