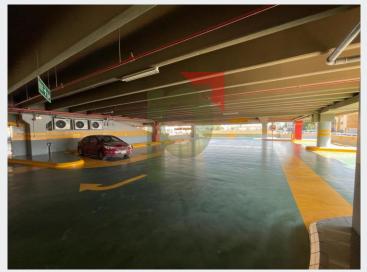

#### Key Property Features:

- 4 street access
- Wide separate entrance lobbies for office space & showroom
- 4 high speed elevators for offices
- 3 high sped service elevators
- Fire fighting system
- Fire alarm system
- 3 wide staircase for emergencies
- Underground water tank
- Overhead water tank
- Automated Car Entry and Exit System
- Car parking of 180 cars for the offices
- Visitor car parking
- Electrical panel and individual distribution board
- Safety electric breaker
- Common area bathrooms
- Storage and box room for janitorial equipment
- Energy Efficient Façade and Climate Control Treatment on the Roof
- Roof top restaurant and fitness center with swimming pool