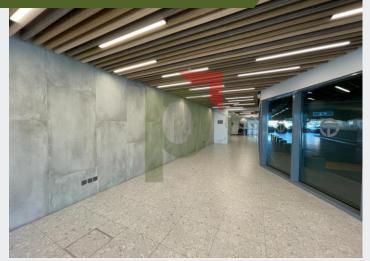

#### Key Property Features:

- 4 street access
- Wide separate entrance lobbies for office space & showroom
- 4 high speed elevators for offices
- 3 high sped service elevators
- Fire fighting system
- Fire alarm system
- 3 wide staircase for emergencies
- Underground water tank
- Overhead water tank
- Automated Car Entry and Exit System
- Car parking of 180 cars for the offices
- Visitor car parking
- Electrical panel and individual distribution board
- Safety electric breaker
- Common area bathrooms
- Storage and box room for janitorial equipment
- Energy Efficient Façade and Climate Control Treatment on the Roof
- Roof top restaurant and fitness center with swimming pool