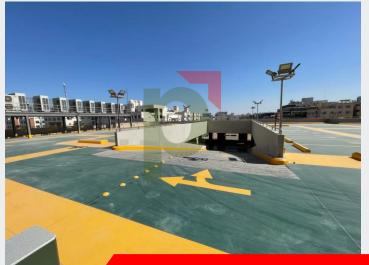

#### Key Property Features:

- 4 street access
- Wide separate entrance lobbies for office space & showroom
- 4 high speed elevators for offices
- 3 high sped service elevators
- Fire fighting system
- Fire alarm system
- 3 wide staircase for emergencies
- Underground water tank
- Overhead water tank
- Automated Car Entry and Exit System
- Car parking of 180 cars for the offices
- Visitor car parking
- Electrical panel and individual distribution board
- Safety electric breaker
- Common area bathrooms
- Storage and box room for janitorial equipment
- Energy Efficient Façade and Climate Control Treatment on the Roof
- Roof top restaurant and fitness center with swimming pool