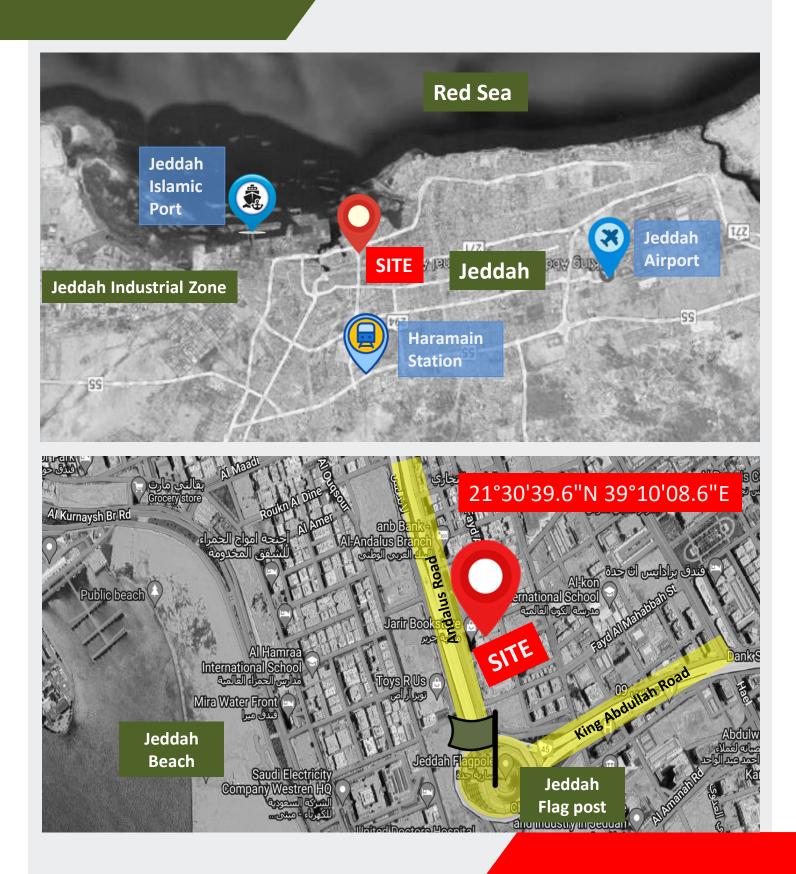

### Location

The Jarir Tower is ideally situated at the heart of the city on the main Andalus Road, at the gateway of the Central Business District (CBD) in Jeddah. The property is easily accessible from King Abdulaziz Road from North, Andalus Road from the South & West, King Abdullah Road & Palestine Road from the East. The business connectivity to the premises is well defined as the property is the gateway of the city with less than 10 mins drive from the Jeddah Port, Industrial Area and Haramain Station and 15 to 20 mins from King Abdulaziz International Airport.

The property is well positioned and have an amazing view of the city landmark, the largest Jeddah Flag post and the tallest water fountain. The offices enjoys the breath taking views of the sunset at the Jeddah seashores. In short, the property makes a preponderate option as a premier business address for companies.