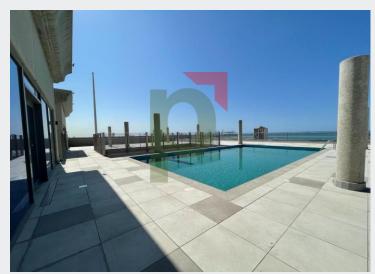

# Views from the Tower

#### Key Property Features:

- 4 street access
- Wide separate entrance lobbies for office space & showroom
- 4 high speed elevators for offices
- 3 high sped service elevators
- Fire fighting system
- Fire alarm system
- 3 wide staircase for emergencies
- Underground water tank
- Overhead water tank
- Automated Car Entry and Exit System
- Car parking of 180 cars for the offices
- Visitor car parking
- Electrical panel and individual distribution board
- Safety electric breaker
- Common area bathrooms
- Storage and box room for janitorial equipment
- Energy Efficient Façade and Climate Control Treatment on the Roof
- Roof top restaurant and fitness center with swimming pool