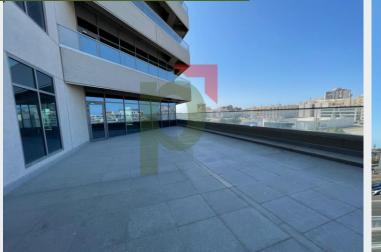

The property is well positioned and have an amazing view of the city landmark, the largest Jeddah Flag post and the tallest water fountain. The offices enjoys the breath taking views of the sunset at the Jeddah seashores. In short, the property makes a preponderate option as a premier business address for companies.

#### Key Property Features:

- 4 street access
- Wide separate entrance lobbies for office space & showroom
- 4 high speed elevators for offices
- 3 high sped service elevators
- Fire fighting system
- Fire alarm system
- 3 wide staircase for emergencies
- Underground water tank
- Overhead water tank
- Automated Car Entry and Exit System
- Car parking of 180 cars for the offices
- Visitor car parking
- Electrical panel and individual distribution board
- Safety electric breaker
- Common area bathrooms
- Storage and box room for janitorial equipment
- Energy Efficient Façade and Climate Control Treatment on the Roof
- Roof top restaurant and fitness center with swimming pool