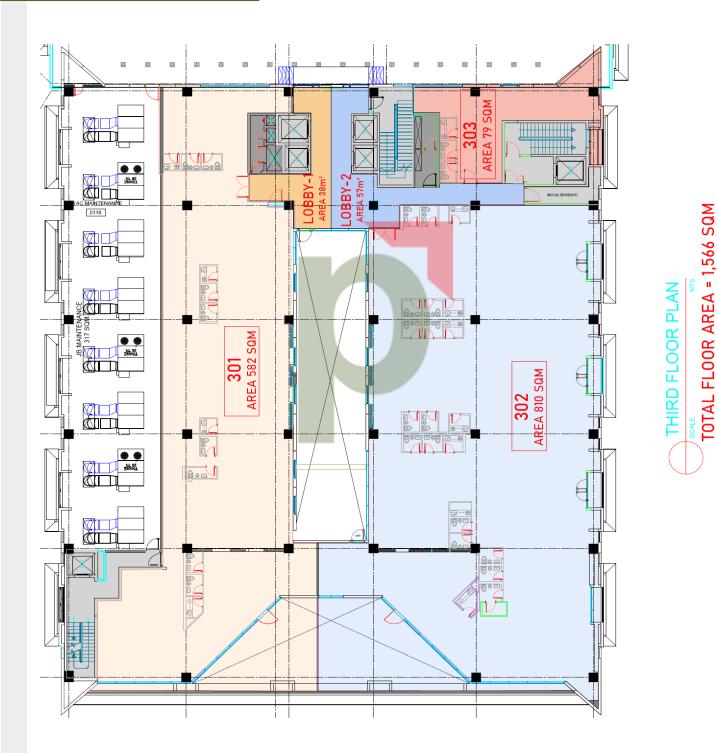

## Layout Plans Level 3

### **Executive Offices Details:**

- Level 3: 3 offices with total floor area for 1,566 sq.m.
- Level 4 to 8: 3 offices each floor with total floor area of 1,851 sq.m.
- Level 9: 3 offices with total floor area of 1,847 sq.m.
- Level 10: 1 restaurant & gym with swimming pool and wide terrace with total floor area of 487 sq.m.