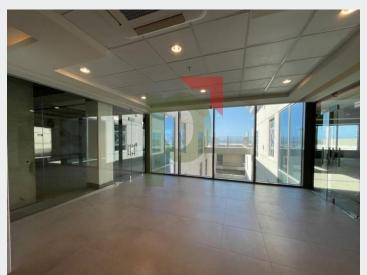

#### Key Property Features:

- 4 street access
- Wide separate entrance lobbies for office space & showroom
- 4 high speed elevators for offices
- 3 high sped service elevators
- Fire fighting system
- Fire alarm system
- 3 wide staircase for emergencies
- Underground water tank
- Overhead water tank
- Automated Car Entry and Exit System
- Car parking of 180 cars for the offices
- Visitor car parking
- Electrical panel and individual distribution board
- Safety electric breaker
- Common area bathrooms
- Storage and box room for janitorial equipment
- Energy Efficient Façade and Climate Control Treatment on the Roof
- Roof top restaurant and fitness center with swimming pool