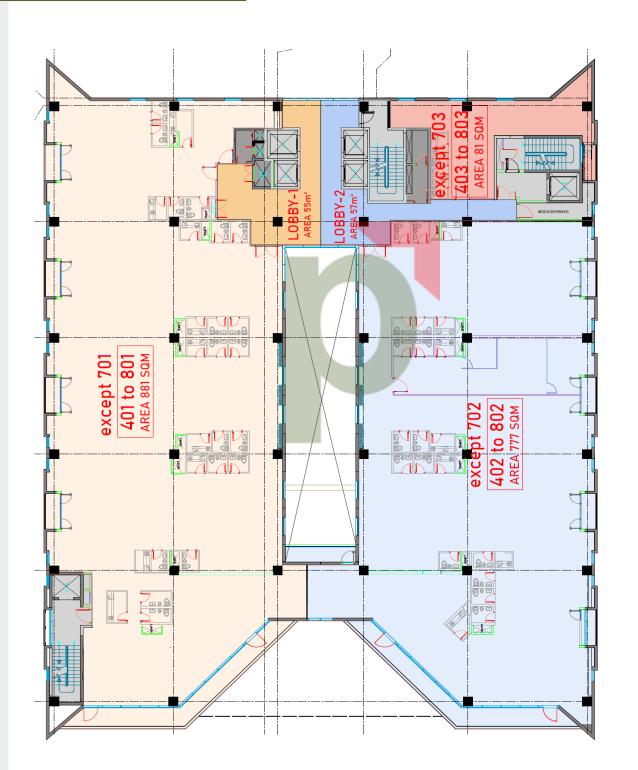

## Layout Plans Level 4 to 8

# 4TH TO 8TH FLOOR PLAN SCALE TOTAL FLOOR AREA = 1,851 SQM

### **Executive Offices Details:**

- Level 3: 3 offices with total floor area for 1,566 sq.m.
- Level 4 to 8: 3 offices each floor with total floor area of 1,851 sq.m.
- Level 9: 3 offices with total floor area of 1,847 sq.m.
- Level 10: 1 restaurant & gym with swimming pool and wide terrace with total floor area of 487 sq.m.