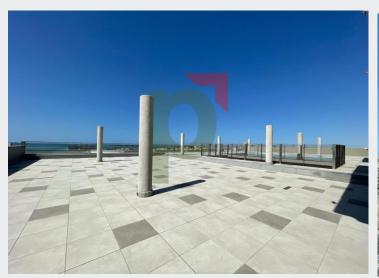

# Views from the Tower

#### Key Property Features:

- 4 street access
- Wide separate entrance lobbies for office space & showroom
- 4 high speed elevators for offices
- 3 high sped service elevators
- Fire fighting system
- Fire alarm system
- 3 wide staircase for emergencies
- Underground water tank
- Overhead water tank
- Automated Car Entry and Exit System
- Car parking of 180 cars for the offices
- Visitor car parking
- Electrical panel and individual distribution board
- Safety electric breaker
- Common area bathrooms
- Storage and box room for janitorial equipment
- Energy Efficient Façade and Climate Control Treatment on the Roof
- Roof top restaurant and fitness center with swimming pool