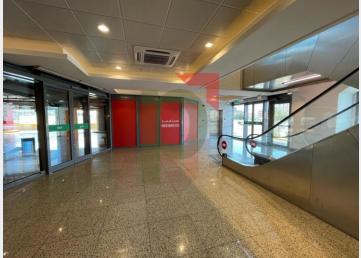

#### **Executive Offices**

- Ground Level: Dropoff & Entrance lobby for showroom and for offices separately.
- Visitors Car Parking
- Level 1 & 2: Showroom & Car Parking
- Level 3: Office Floor & Car Parking
- Level 4 to 9: Office Floors
- Level 10: Restaurant, Fitness center, swimming pool & wide terrace

#### Key Property Features:

- 4 street access
- Wide separate entrance lobbies for office space & showroom
- 4 high speed elevators for offices
- 3 high sped service elevators
- Fire fighting system
- Fire alarm system
- 3 wide staircase for emergencies
- Underground water tank
- Overhead water tank
- Automated Car Entry and Exit System
- Car parking of 180 cars for the offices
- Visitor car parking
- Electrical panel and individual distribution board
- Safety electric breaker
- Common area bathrooms
- Storage and box room for janitorial equipment
- Energy Efficient Façade and Climate Control Treatment on the Roof
- Roof top restaurant and fitness center with swimming pool