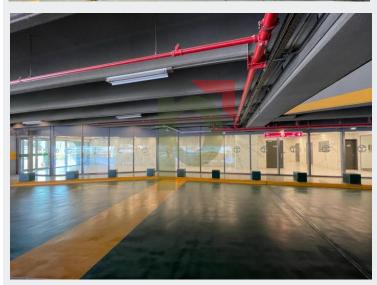

#### Key Property Features:

- 4 street access
- Wide separate entrance lobbies for office space & showroom
- 4 high speed elevators for offices
- 3 high sped service elevators
- Fire fighting system
- Fire alarm system
- 3 wide staircase for emergencies
- Underground water tank
- Overhead water tank
- Automated Car Entry and Exit System
- Car parking of 180 cars for the offices
- Visitor car parking
- Electrical panel and individual distribution board
- Safety electric breaker
- Common area bathrooms
- Storage and box room for janitorial equipment
- Energy Efficient Façade and Climate Control Treatment on the Roof
- Roof top restaurant and fitness center with swimming pool