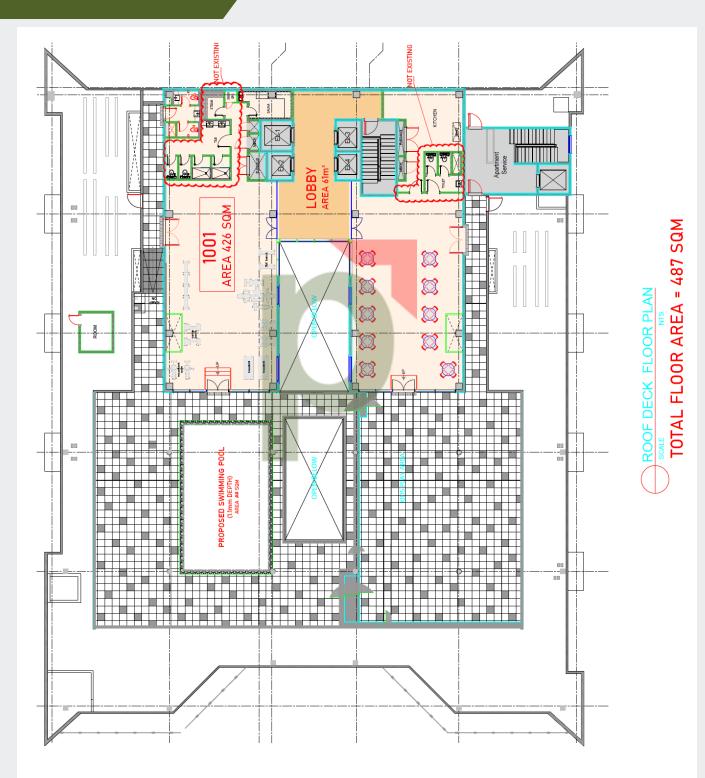

### Layout Plans Level 10

Your partner in your real estate needs

For more information, please contact:

Muhammad Waleed Partner +966 53 895 7452

wearepartners.co@gmail.com

www.wearepartners.co

PARTNERS IS THE REGISTERED TRADEMARK OF

### **Executive Offices Details:**

- Level 3: 3 offices with total floor area for 1,566 sq.m.
- Level 4 to 8: 3 offices each floor with total floor area of 1,851 sq.m.
- Level 9: 3 offices with total floor area of 1,847 sq.m.
- Level 10: 1 restaurant & gym with swimming pool and wide terrace with total floor area of 487 sq.m.