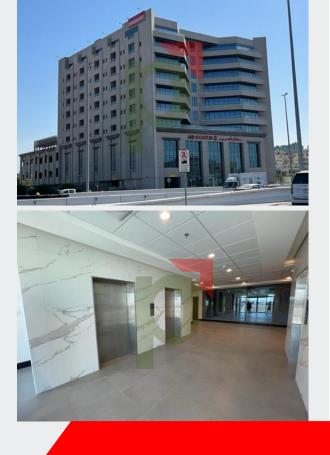

#### Key Property Features:

- 4 street access
- Wide separate entrance lobbies for office space & showroom
- 4 high speed elevators for offices
- 3 high sped service elevators
- Fire fighting system
- Fire alarm system
- 3 wide staircase for emergencies
- Underground water tank
- Overhead water tank
- Automated Car Entry and Exit System
- Car parking of 180 cars for the offices
- Visitor car parking
- Electrical panel and individual distribution board
- Safety electric breaker
- Common area bathrooms
- Storage and box room for janitorial equipment
- Energy Efficient Façade and Climate Control Treatment on the Roof
- Roof top restaurant and fitness center with swimming pool