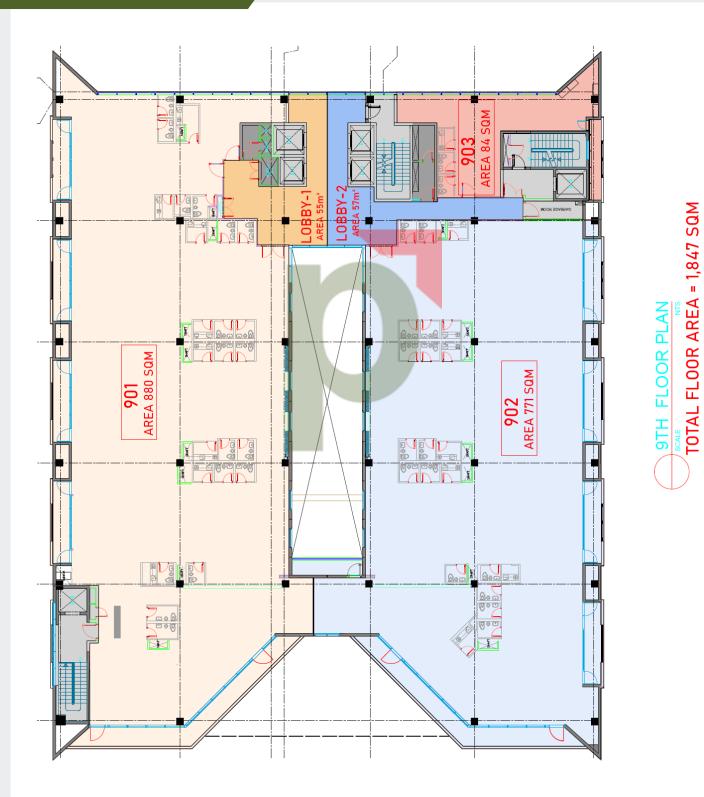

# Layout Plans Level 9

**p**artners

### **Executive Offices Details:**

- Level 3: 3 offices with total floor area for 1,566 sq.m.
- Level 4 to 8: 3 offices each floor with total floor area of 1,851 sq.m.
- Level 9: 3 offices with total floor area of 1,847 sq.m.
- Level 10: 1 restaurant & gym with swimming pool and wide terrace with total floor area of 487 sq.m.