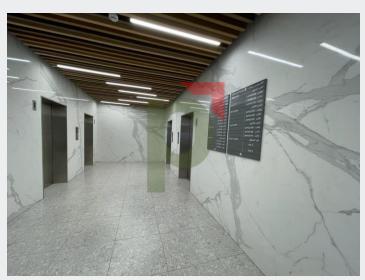

#### Key Property Features:

- 4 street access
- Wide separate entrance lobbies for office space & showroom
- 4 high speed elevators for offices
- 3 high sped service elevators
- Fire fighting system
- Fire alarm system
- 3 wide staircase for emergencies
- Underground water tank
- Overhead water tank
- Automated Car Entry and Exit System
- Car parking of 180 cars for the offices
- Visitor car parking
- Electrical panel and individual distribution board
- Safety electric breaker
- Common area bathrooms
- Storage and box room for janitorial equipment
- Energy Efficient Façade and Climate Control Treatment on the Roof
- Roof top restaurant and fitness center with swimming pool