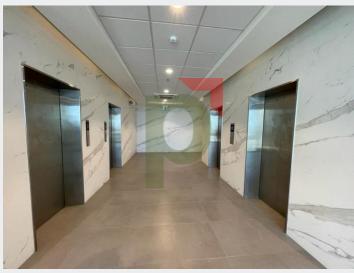

#### Key Property Features:

- 4 street access
- Wide separate entrance lobbies for office space & showroom
- 4 high speed elevators for offices
- 3 high sped service elevators
- Fire fighting system
- Fire alarm system
- 3 wide staircase for emergencies
- Underground water tank
- Overhead water tank
- Automated Car Entry and Exit System
- Car parking of 180 cars for the offices
- Visitor car parking
- Electrical panel and individual distribution board
- Safety electric breaker
- Common area bathrooms
- Storage and box room for janitorial equipment
- Energy Efficient Façade and Climate Control Treatment on the Roof
- Roof top restaurant and fitness center with swimming pool