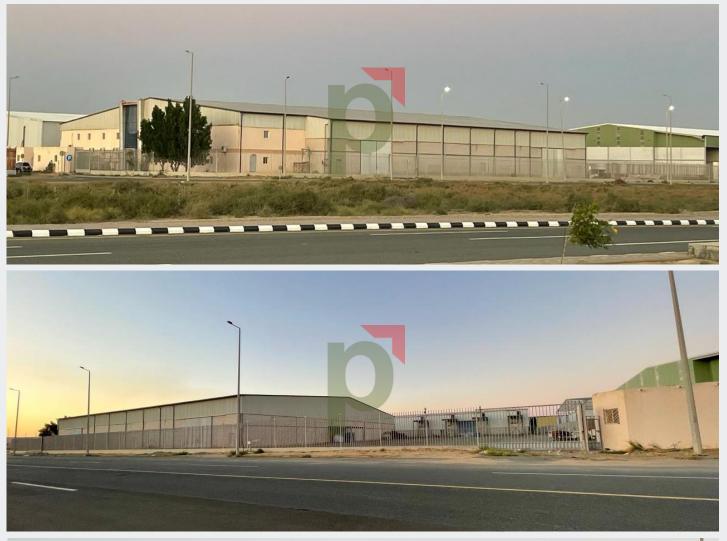

art of machinery & equipment. (List shall be provided subject to the further discussion.)

#### Key Property Features:

- 2 street facility in Modon, Jeddah Industrial Zone 3.
- > 3 large access gates and security guard rooms.
- Land Size: 10,033 sq.m.
- Land Dimension: North 134.95m, East 74.98m, South 115.03m, West 53.05m, South-West Corner 31.03m
- Factory Production Area: 4,031 sq.m. (Approx.)
- Warehouse height: 10m
- Office Area: 1,524 sq.m. (Approx.)
- Total Built Up Area: 5,555 sq.m. (Approx.)
- The property is completed fenced and asphalted.
- Production area is fully airconditioned
- Overhead crane (16 ton)
- Plastic molding machine
- Backup generator
- Fire fighting system





#### Location







# Factory Approved Plan







# Factory Layout





### **Factory Layout**































partners



### partners













### partners

# List of Machinery

| Sr. No. | List of Machinery & Equipment           | Year of Manufacturing |
|---------|-----------------------------------------|-----------------------|
| 1.      | Injection Machine, Size 1360 Taiwanese  | 2018                  |
| 2.      | Injection Machine, Size 1480, Taiwanese | 2018                  |
| 3.      | Overhead Crane (16Ton), Chinese         | 2018                  |
| 4.      | Chiller & Cooler, Turkish               | 2018                  |
| 5.      | Plastic Crusher, Chinese                | 2018                  |
| 6.      | Plastic Material Mixer, Chinese         | 2018                  |
| 7.      | Electric Belt Production, Chinese       | 2017                  |