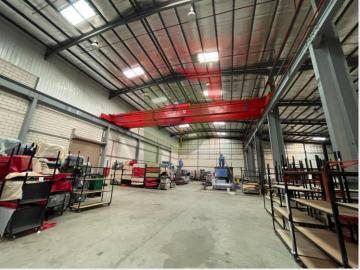

#### Key Property Features:

- 2 street facility in Modon, Jeddah Industrial Zone 3.
- > 3 large access gates and security guard rooms.
- Land Size: 10,033 sq.m.
- Land Dimension: North 134.95m, East 74.98m, South 115.03m, West 53.05m, South-West Corner 31.03m
- Factory Production Area: 4,031 sq.m. (Approx.)
- Warehouse height: 10m
- Office Area: 1,524 sq.m. (Approx.)
- Total Built Up Area: 5,555 sq.m. (Approx.)
- The property is completed fenced and asphalted.
- Production area is fully airconditioned
- Overhead crane (16 ton)
- Plastic molding machine
- Backup generator
- Fire fighting system

# List of Machinery

| Sr. No. | List of Machinery & Equipment           | Year of Manufacturing |
|---------|-----------------------------------------|-----------------------|
| 1.      | Injection Machine, Size 1360 Taiwanese  | 2018                  |
| 2.      | Injection Machine, Size 1480, Taiwanese | 2018                  |
| 3.      | Overhead Crane (16Ton), Chinese         | 2018                  |
| 4.      | Chiller & Cooler, Turkish               | 2018                  |
| 5.      | Plastic Crusher, Chinese                | 2018                  |
| 6.      | Plastic Material Mixer, Chinese         | 2018                  |
| 7.      | Electric Belt Production, Chinese       | 2017                  |
| 8.      | Compressor, small size, Korean          | 2021                  |
| 9.      | Compressor with regulator, Italian      | 2017                  |
| 10.     | Air conditioner (Package Unit)          | 2017                  |
| 11.     | Civil Defence System Pump               | 2017                  |
| 12.     | Backup Electricity Generator            | 2015                  |
| 13.     | Coaster/ Mini Bus (Mitsubishi)          | 2002                  |
| 14.     | Pickup - Isuzu                          | 2009                  |
| 15.     | Forklift, Caterpillar                   | 2007                  |