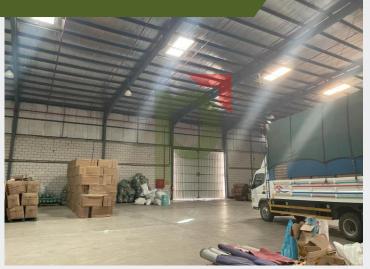

#### Key Property Features:

- 2 street facility in Modon, Jeddah Industrial Zone 3.
- > 3 large access gates and security guard rooms.
- Land Size: 10,033 sq.m.
- Land Dimension: North 134.95m, East 74.98m, South 115.03m, West 53.05m, South-West Corner 31.03m
- Factory Production Area: 4,031 sq.m. (Approx.)
- Warehouse height: 10m
- Office Area: 1,524 sq.m. (Approx.)
- Total Built Up Area: 5,555 sq.m. (Approx.)
- The property is completed fenced and asphalted.
- Production area is fully airconditioned
- Overhead crane (16 ton)
- Plastic molding machine
- Backup generator
- Fire fighting system

# List of Machinery

| Sr. No. | List of Machinery & Equipment           | Year of Manufacturing |
|---------|-----------------------------------------|-----------------------|
| 1.      | Injection Machine, Size 1360 Taiwanese  | 2018                  |
| 2.      | Injection Machine, Size 1480, Taiwanese | 2018                  |
| 3.      | Overhead Crane (16Ton), Chinese         | 2018                  |
| 4.      | Chiller & Cooler, Turkish               | 2018                  |
| 5.      | Plastic Crusher, Chinese                | 2018                  |
| 6.      | Plastic Material Mixer, Chinese         | 2018                  |
| 7.      | Electric Belt Production, Chinese       | 2017                  |
| 8.      | Compressor, small size, Korean          | 2021                  |
| 9.      | Compressor with regulator, Italian      | 2017                  |
| 10.     | Air conditioner (Package Unit)          | 2017                  |
| 11.     | Civil Defence System Pump               | 2017                  |
| 12.     | Backup Electricity Generator            | 2015                  |
| 13.     | Coaster/ Mini Bus (Mitsubishi)          | 2002                  |
| 14.     | Pickup - Isuzu                          | 2009                  |
| 15.     | Forklift, Caterpillar                   | 2007                  |