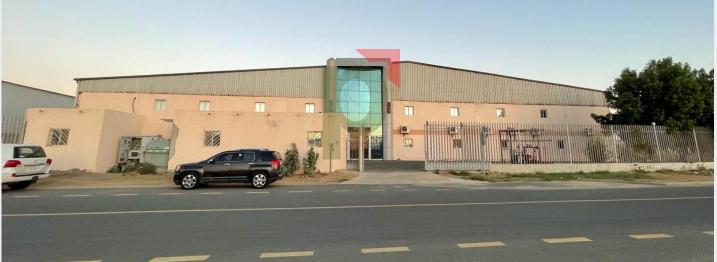

#### Industrial Facility:

#### Plastic Plant

Property Title: Ground Lease

Location: Modon Industrial Zone 2, Jeddah

Usage: Industrial

Manufacturing License: Plastic Current Status: Operational Electricity Connection: Available Civil Defence License: Available

#### Key Property Features:

- 2 street facility in Modon, Jeddah Industrial Zone 3.
- > 3 large access gates and security guard rooms.
- Land Size: 10,033 sq.m.
- Land Dimension: North 134.95m, East 74.98m, South 115.03m, West 53.05m, South-West Corner 31.03m
- Factory Production Area: 4,031 sq.m. (Approx.)
- Warehouse height: 10m
- Office Area: 1,524 sq.m. (Approx.)
- Total Built Up Area: 5,555 sq.m. (Approx.)
- The property is completed fenced and asphalted.
- Production area is fully airconditioned
- Overhead crane (16 ton)
- Plastic molding machine
- Backup generator
- Fire fighting system