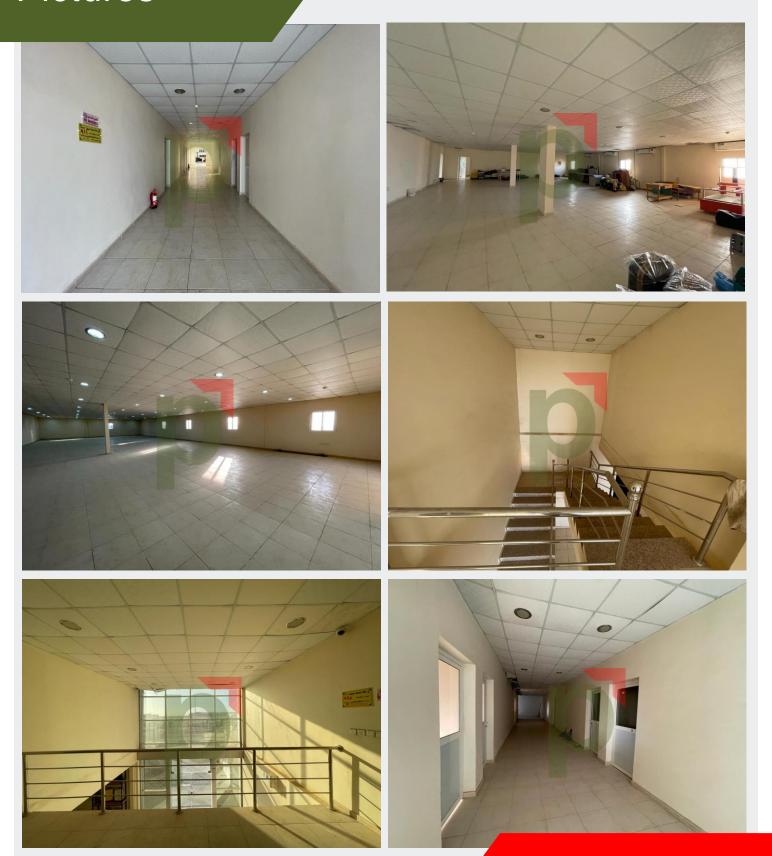

#### Key Property Features:

- 2 street facility in Modon, Jeddah Industrial Zone 3.
- > 3 large access gates and security guard rooms.
- Land Size: 10,033 sq.m.
- Land Dimension: North 134.95m, East 74.98m, South 115.03m, West 53.05m, South-West Corner 31.03m
- Factory Production Area: 4,031 sq.m. (Approx.)
- Warehouse height: 10m
- Office Area: 1,524 sq.m. (Approx.)
- Total Built Up Area: 5,555 sq.m. (Approx.)
- The property is completed fenced and asphalted.
- Production area is fully airconditioned
- Overhead crane (16 ton)
- Plastic molding machine
- Backup generator
- Fire fighting system