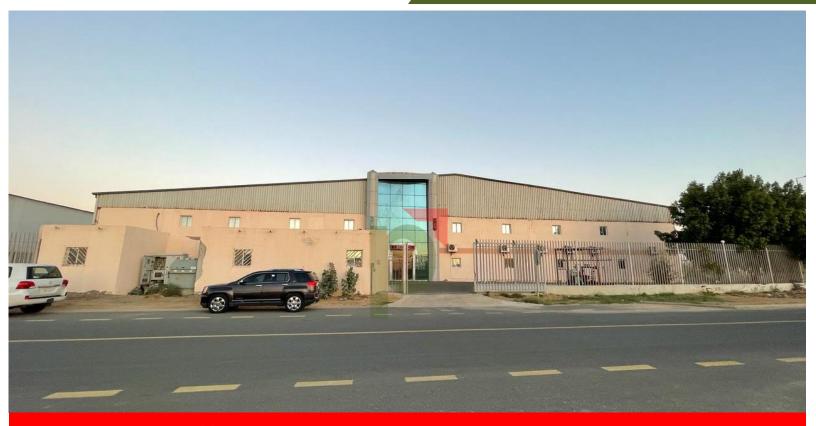

#### Industrial Facility:

#### Plastic Plant

Property Title: Ground Lease

Location: Modon Industrial Zone 2, Jeddah

Usage: Industrial

Manufacturing License: Plastic Current Status: Operational Electricity Connection: Available Civil Defence License: Available