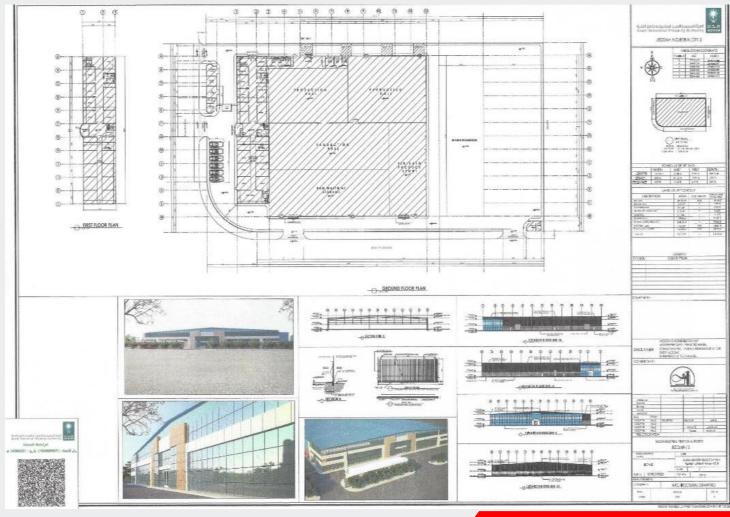

ndover: 90 days post signing of SPA

To be sold with part of machinery & equipment. (List shall be provided subject to the further discussion.)

#### Key Property Features:

- 2 street facility in Modon, Jeddah Industrial Zone 3.
- > 3 large access gates and security guard rooms.
- Land Size: 10,033 sq.m.
- Land Dimension: North 134.95m, East 74.98m, South 115.03m, West 53.05m, South-West Corner 31.03m
- Factory Production Area: 4,031 sq.m. (Approx.)
- Warehouse height: 10m
- Office Area: 1,524 sq.m. (Approx.)
- Total Built Up Area: 5,555 sq.m. (Approx.)
- The property is completed fenced and asphalted.
- Production area is fully airconditioned
- Overhead crane (16 ton)
- Plastic molding machine
- Backup generator
- Fire fighting system





#### Location







# Factory Approved Plan







# Factory Layout





### **Factory Layout**































partners



### partners













### partners

# List of Machinery

| Sr. No. | List of Machinery & Equipment           | Year of Manufacturing |
|---------|-----------------------------------------|-----------------------|
| 1.      | Injection Machine, Size 1360 Taiwanese  | 2018                  |
| 2.      | Injection Machine, Size 1480, Taiwanese | 2018                  |
| 3.      | Overhead Crane (16Ton), Chinese         | 2018                  |
| 4.      | Chiller & Cooler, Turkish               | 2018                  |
| 5.      | Plastic Crusher, Chinese                | 2018                  |
| 6.      | Plastic Material Mixer, Chinese         | 2018                  |
| 7.      | Electric Be