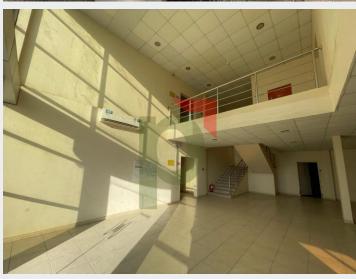

#### Key Property Features:

- 2 street facility in Modon, Jeddah Industrial Zone 3.
- > 3 large access gates and security guard rooms.
- Land Size: 10,033 sq.m.
- Land Dimension: North 134.95m, East 74.98m, South 115.03m, West 53.05m, South-West Corner 31.03m
- Factory Production Area: 4,031 sq.m. (Approx.)
- Warehouse height: 10m
- Office Area: 1,524 sq.m. (Approx.)
- Total Built Up Area: 5,555 sq.m. (Approx.)
- The property is completed fenced and asphalted.
- Production area is fully airconditioned
- Overhead crane (16 ton)
- Plastic molding machine
- Backup generator
- Fire fighting system