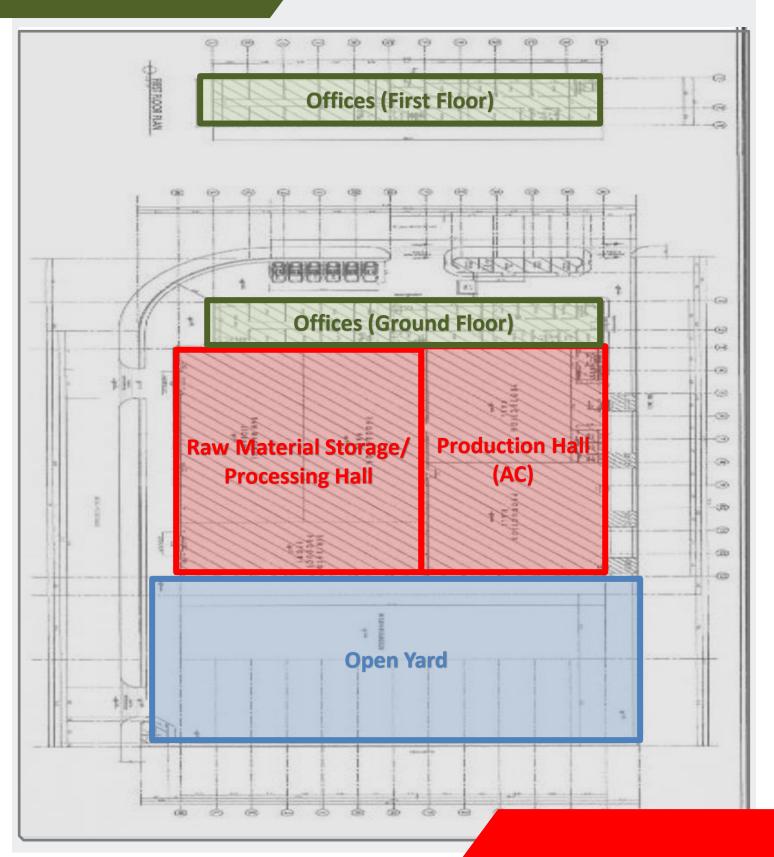

igning of SPA

To be sold with part of machinery & equipment. (List shall be provided subject to the further discussion.)

#### Key Property Features:

- 2 street facility in Modon, Jeddah Industrial Zone 3.
- > 3 large access gates and security guard rooms.
- Land Size: 10,033 sq.m.
- Land Dimension: North 134.95m, East 74.98m, South 115.03m, West 53.05m, South-West Corner 31.03m
- Factory Production Area: 4,031 sq.m. (Approx.)
- Warehouse height: 10m
- Office Area: 1,524 sq.m. (Approx.)
- Total Built Up Area: 5,555 sq.m. (Approx.)
- The property is completed fenced and asphalted.
- Production area is fully airconditioned
- Overhead crane (16 ton)
- Plastic molding machine
- Backup generator
- Fire fighting system





#### Location







# Factory Approved Plan







# Factory Layout





### **Factory Layout**































partners



### partners













### partners

# List of Machinery

| Sr. No. | List of Machinery & Equipment           | Year of Manufacturing |
|---------|-----------------------------------------|-----------------------|
| 1.      | Injection Machine, Size 1360 Taiwanese  | 2018                  |
| 2.      | Injection Machine, Size 1480, Taiwanese | 2018                  |
| 3.      | Overhead Crane (16Ton), Chinese         | 2018                  |
| 4.      | Chiller & Cooler, Turkish               | 2018                  |
| 5.      | Plastic Crusher, Chinese                | 2018                  |
| 6.      | Plastic Material Mixer, Chinese         | 2018                  |
| 7.      | Electric Belt Production, Chinese