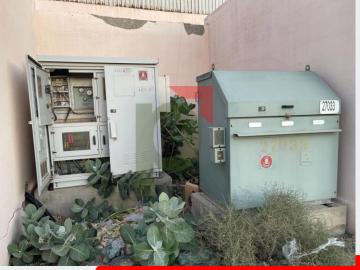

#### Key Property Features:

- 2 street facility in Modon, Jeddah Industrial Zone 3.
- > 3 large access gates and security guard rooms.
- Land Size: 10,033 sq.m.
- Land Dimension: North 134.95m, East 74.98m, South 115.03m, West 53.05m, South-West Corner 31.03m
- Factory Production Area: 4,031 sq.m. (Approx.)
- Warehouse height: 10m
- Office Area: 1,524 sq.m. (Approx.)
- Total Built Up Area: 5,555 sq.m. (Approx.)
- The property is completed fenced and asphalted.
- Production area is fully airconditioned
- Overhead crane (16 ton)
- Plastic molding machine
- Backup generator
- Fire fighting system