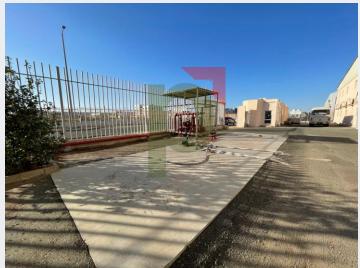

#### Key Property Features:

- 2 street facility in Modon, Jeddah Industrial Zone 3.
- > 3 large access gates and security guard rooms.
- Land Size: 10,033 sq.m.
- Land Dimension: North 134.95m, East 74.98m, South 115.03m, West 53.05m, South-West Corner 31.03m
- Factory Production Area: 4,031 sq.m. (Approx.)
- Warehouse height: 10m
- Office Area: 1,524 sq.m. (Approx.)
- Total Built Up Area: 5,555 sq.m. (Approx.)
- The property is completed fenced and asphalted.
- Production area is fully airconditioned
- Overhead crane (16 ton)
- Plastic molding machine
- Backup generator
- Fire fighting system