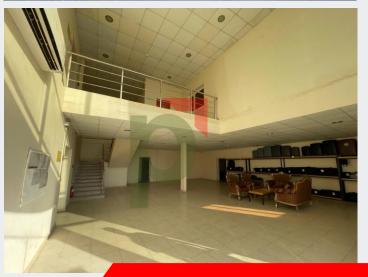

#### Key Property Features:

- 2 street facility in Modon, Jeddah Industrial Zone 3.
- > 3 large access gates and security guard rooms.
- Land Size: 10,033 sq.m.
- Land Dimension: North 134.95m, East 74.98m, South 115.03m, West 53.05m, South-West Corner 31.03m
- Factory Production Area: 4,031 sq.m. (Approx.)
- Warehouse height: 10m
- Office Area: 1,524 sq.m. (Approx.)
- Total Built Up Area: 5,555 sq.m. (Approx.)
- The property is completed fenced and asphalted.
- Production area is fully airconditioned
- Overhead crane (16 ton)
- Plastic molding machine
- Backup generator
- Fire fighting system