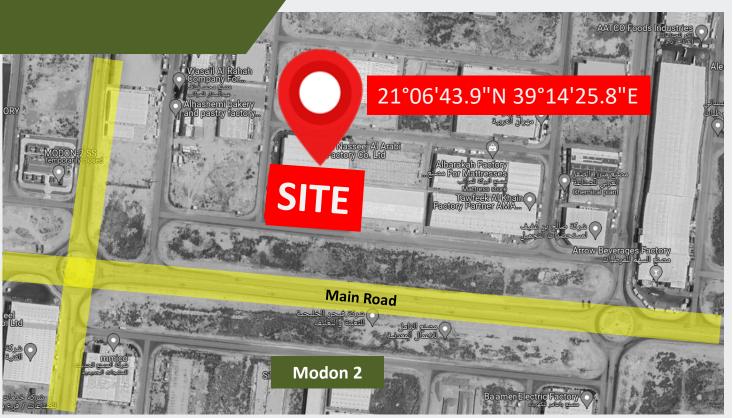

es, subject to Modon approval

Handover: 90 days post signing of SPA

To be sold with part of machinery & equipment. (List shall be provided subject to the further discussion.)

#### Key Property Features:

- 2 street facility in Modon, Jeddah Industrial Zone 3.
- > 3 large access gates and security guard rooms.
- Land Size: 10,033 sq.m.
- Land Dimension: North 134.95m, East 74.98m, South 115.03m, West 53.05m, South-West Corner 31.03m
- Factory Production Area: 4,031 sq.m. (Approx.)
- Warehouse height: 10m
- Office Area: 1,524 sq.m. (Approx.)
- Total Built Up Area: 5,555 sq.m. (Approx.)
- The property is completed fenced and asphalted.
- Production area is fully airconditioned
- Overhead crane (16 ton)
- Plastic molding machine
- Backup generator
- Fire fighting system





#### Location







# Factory Approved Plan







# Factory Layout





### **Factory Layout**































partners



### partners













### partners

# List of Machinery

| Sr. No. | List of Machinery & Equipment           | Year of Manufacturing |
|---------|-----------------------------------------|-----------------------|
| 1.      | Injection Machine, Size 1360 Taiwanese  | 2018                  |
| 2.      | Injection Machine, Size 1480, Taiwanese | 2018                  |
| 3.      | Overhead Crane (16Ton), Chinese         | 2018                  |
| 4.      | Chiller & Cooler, Turkish               | 2018                  |
| 5.      | Plastic Crusher, Chinese                | 2018                  |
| 6.      | Plastic Material Mixer, Chinese         | 2018