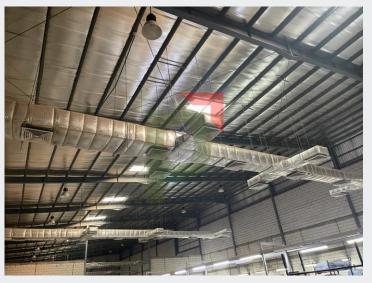

#### Key Property Features:

- 2 street facility in Modon, Jeddah Industrial Zone 3.
- > 3 large access gates and security guard rooms.
- Land Size: 10,033 sq.m.
- Land Dimension: North 134.95m, East 74.98m, South 115.03m, West 53.05m, South-West Corner 31.03m
- Factory Production Area: 4,031 sq.m. (Approx.)
- Warehouse height: 10m
- Office Area: 1,524 sq.m. (Approx.)
- Total Built Up Area: 5,555 sq.m. (Approx.)
- The property is completed fenced and asphalted.
- Production area is fully airconditioned
- Overhead crane (16 ton)
- Plastic molding machine
- Backup generator
- Fire fighting system