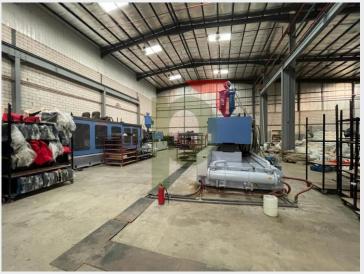

#### Key Property Features:

- 2 street facility in Modon, Jeddah Industrial Zone 3.
- > 3 large access gates and security guard rooms.
- Land Size: 10,033 sq.m.
- Land Dimension: North 134.95m, East 74.98m, South 115.03m, West 53.05m, South-West Corner 31.03m
- Factory Production Area: 4,031 sq.m. (Approx.)
- Warehouse height: 10m
- Office Area: 1,524 sq.m. (Approx.)
- Total Built Up Area: 5,555 sq.m. (Approx.)
- The property is completed fenced and asphalted.
- Production area is fully airconditioned
- Overhead crane (16 ton)
- Plastic molding machine
- Backup generator
- Fire fighting system

# List of Machinery

| Sr. No. | List of Machinery & Equipment           | Year of Manufacturing |
|---------|-----------------------------------------|-----------------------|
| 1.      | Injection Machine, Size 1360 Taiwanese  | 2018                  |
| 2.      | Injection Machine, Size 1480, Taiwanese | 2018                  |
| 3.      | Overhead Crane (16Ton), Chinese         | 2018                  |
| 4.      | Chiller & Cooler, Turkish               | 2018                  |
| 5.      | Plastic Crusher, Chinese                | 2018                  |
| 6.      | Plastic Material Mixer, Chinese         | 2018                  |
| 7.      | Electric Belt Production, Chinese       | 2017                  |
| 8.      | Compressor, small size, Korean          | 2021                  |
| 9.      | Compressor with regulator, Italian      | 2017                  |
| 10.     | Air conditioner (Package Unit)          | 2017                  |
| 11.     | Civil Defence System Pump               | 2017                  |
| 12.     | Backup Electricity Generator            | 2015                  |
| 13.     | Coaster/ Mini Bus (Mitsubishi)          | 2002                  |
| 14.     | Pickup - Isuzu                          | 2009                  |
| 15.     | Forklift, Caterpillar                   | 2007                  |