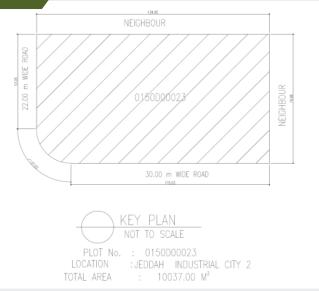

#### Key Property Features:

- 2 street facility in Modon, Jeddah Industrial Zone 3.
- > 3 large access gates and security guard rooms.
- Land Size: 10,033 sq.m.
- Land Dimension: North 134.95m, East 74.98m, South 115.03m, West 53.05m, South-West Corner 31.03m
- Factory Production Area: 4,031 sq.m. (Approx.)
- Warehouse height: 10m
- Office Area: 1,524 sq.m. (Approx.)
- Total Built Up Area: 5,555 sq.m. (Approx.)
- The property is completed fenced and asphalted.
- Production area is fully airconditioned
- Overhead crane (16 ton)
- Plastic molding machine
- Backup generator
- Fire fighting system