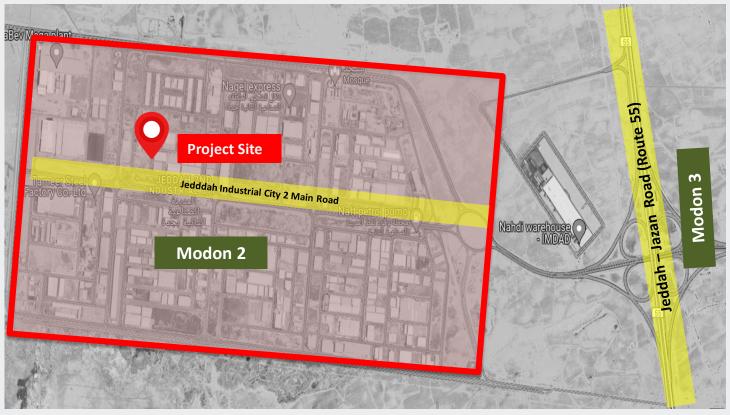

, subject to Modon approval

Handover: 90 days post signing of SPA

To be sold with part of machinery & equipment. (List shall be provided subject to the further discussion.)

#### Key Property Features:

- 2 street facility in Modon, Jeddah Industrial Zone 3.
- > 3 large access gates and security guard rooms.
- Land Size: 10,033 sq.m.
- Land Dimension: North 134.95m, East 74.98m, South 115.03m, West 53.05m, South-West Corner 31.03m
- Factory Production Area: 4,031 sq.m. (Approx.)
- Warehouse height: 10m
- Office Area: 1,524 sq.m. (Approx.)
- Total Built Up Area: 5,555 sq.m. (Approx.)
- The property is completed fenced and asphalted.
- Production area is fully airconditioned
- Overhead crane (16 ton)
- Plastic molding machine
- Backup generator
- Fire fighting system





#### Location







# Factory Approved Plan







# Factory Layout





### **Factory Layout**































partners



### partners













### partners

# List of Machinery

| Sr. No. | List of Machinery & Equipment           | Year of Manufacturing |
|---------|-----------------------------------------|-----------------------|
| 1.      | Injection Machine, Size 1360 Taiwanese  | 2018                  |
| 2.      | Injection Machine, Size 1480, Taiwanese | 2018                  |
| 3.      | Overhead Crane (16Ton), Chinese         | 2018                  |
| 4.      | Chiller & Cooler, Turkish               | 2018                  |
| 5.      | Plastic Crusher, Chinese                | 2018                  |
| 6.      | Plastic Material Mixer, Chinese         | 2018