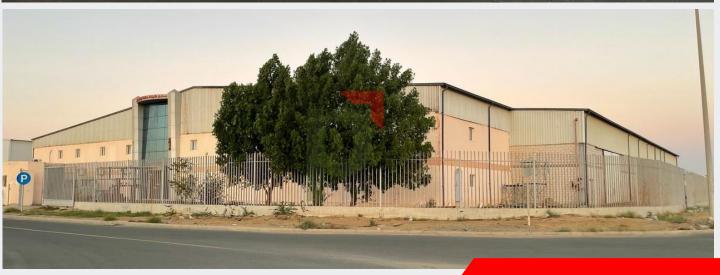

t of machinery & equipment. (List shall be provided subject to the further discussion.)

#### Key Property Features:

- 2 street facility in Modon, Jeddah Industrial Zone 3.
- > 3 large access gates and security guard rooms.
- Land Size: 10,033 sq.m.
- Land Dimension: North 134.95m, East 74.98m, South 115.03m, West 53.05m, South-West Corner 31.03m
- Factory Production Area: 4,031 sq.m. (Approx.)
- Warehouse height: 10m
- Office Area: 1,524 sq.m. (Approx.)
- Total Built Up Area: 5,555 sq.m. (Approx.)
- The property is completed fenced and asphalted.
- Production area is fully airconditioned
- Overhead crane (16 ton)
- Plastic molding machine
- Backup generator
- Fire fighting system





#### Location







# Factory Approved Plan







# Factory Layout





### **Factory Layout**































partners



### partners













### partners

# List of Machinery

| Sr. No. | List of Machinery & Equipment           | Year of Manufacturing |
|---------|-----------------------------------------|-----------------------|
| 1.      | Injection Machine, Size 1360 Taiwanese  | 2018                  |
| 2.      | Injection Machine, Size 1480, Taiwanese | 2018                  |
| 3.      | Overhead Crane (16Ton), Chinese         | 2018                  |
| 4.      | Chiller & Cooler, Turkish               | 2018                  |
| 5.      | Plastic Crusher, Chinese                | 2018                  |
| 6.      | Plastic Material Mixer, Chinese         | 2018                  |
| 7.      | Electric Belt Production, Chinese       | 2017                  |
|