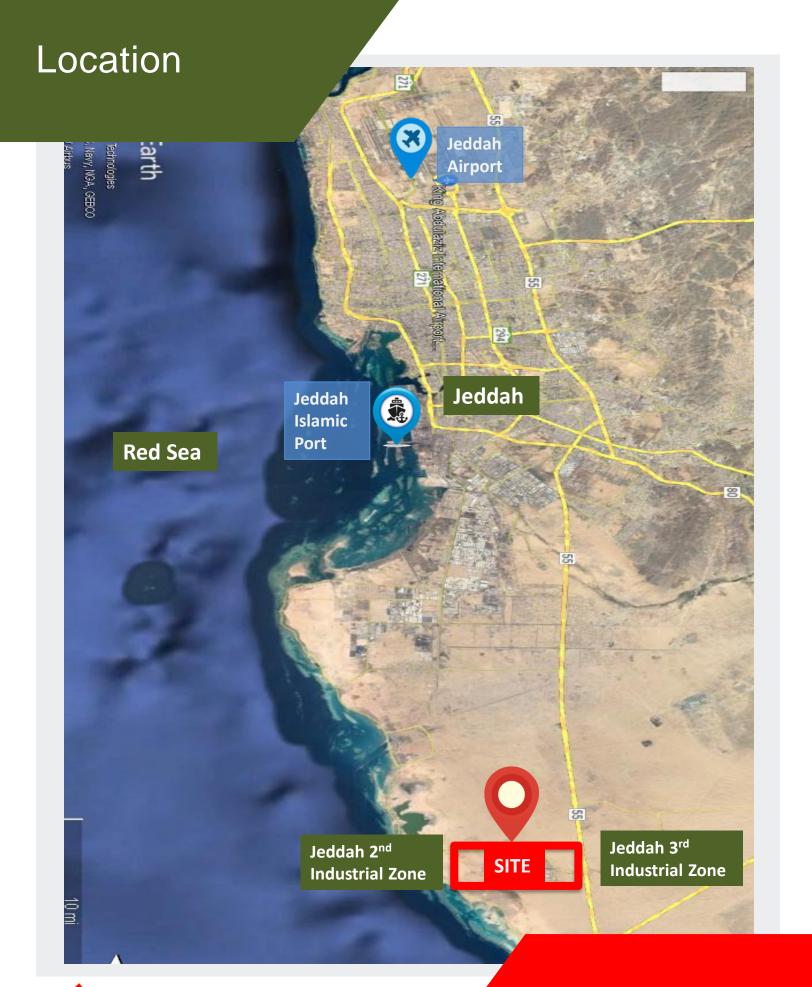

e

Transferrable: Yes, subject to Modon approval

Handover: 90 days post signing of SPA

To be sold with part of machinery & equipment. (List shall be provided subject to the further discussion.)

#### Key Property Features:

- 2 street facility in Modon, Jeddah Industrial Zone 3.
- > 3 large access gates and security guard rooms.
- Land Size: 10,033 sq.m.
- Land Dimension: North 134.95m, East 74.98m, South 115.03m, West 53.05m, South-West Corner 31.03m
- Factory Production Area: 4,031 sq.m. (Approx.)
- Warehouse height: 10m
- Office Area: 1,524 sq.m. (Approx.)
- Total Built Up Area: 5,555 sq.m. (Approx.)
- The property is completed fenced and asphalted.
- Production area is fully airconditioned
- Overhead crane (16 ton)
- Plastic molding machine
- Backup generator
- Fire fighting system





#### Location







# Factory Approved Plan







# Factory Layout





### **Factory Layout**































partners



### partners













### partners

# List of Machinery

| Sr. No. | List of Machinery & Equipment           | Year of Manufacturing |
|---------|-----------------------------------------|-----------------------|
| 1.      | Injection Machine, Size 1360 Taiwanese  | 2018                  |
| 2.      | Injection Machine, Size 1480, Taiwanese | 2018                  |
| 3.      | Overhead Crane (16Ton), Chinese         | 2018                  |
| 4.      | Chiller & Cooler, Turkish               | 2018                  |
| 5.      | Plastic Crusher, Chinese                | 2018                  |
| 6.      | Plastic Material Mixer, Chinese