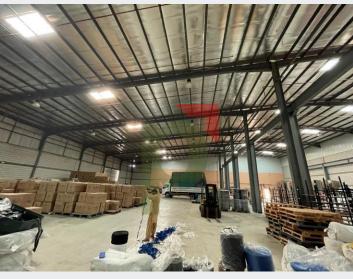

#### Key Property Features:

- 2 street facility in Modon, Jeddah Industrial Zone 3.
- > 3 large access gates and security guard rooms.
- Land Size: 10,033 sq.m.
- Land Dimension: North 134.95m, East 74.98m, South 115.03m, West 53.05m, South-West Corner 31.03m
- Factory Production Area: 4,031 sq.m. (Approx.)
- Warehouse height: 10m
- Office Area: 1,524 sq.m. (Approx.)
- Total Built Up Area: 5,555 sq.m. (Approx.)
- The property is completed fenced and asphalted.
- Production area is fully airconditioned
- Overhead crane (16 ton)
- Plastic molding machine
- Backup generator
- Fire fighting system