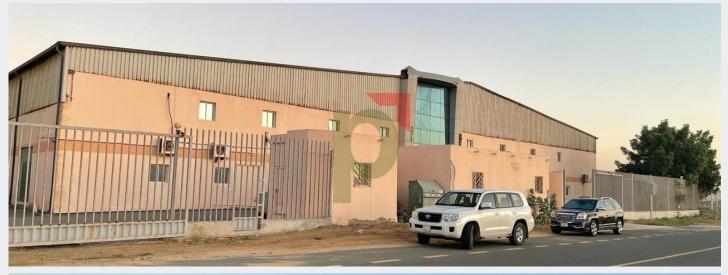

machinery & equipment. (List shall be provided subject to the further discussion.)

#### Key Property Features:

- 2 street facility in Modon, Jeddah Industrial Zone 3.
- > 3 large access gates and security guard rooms.
- Land Size: 10,033 sq.m.
- Land Dimension: North 134.95m, East 74.98m, South 115.03m, West 53.05m, South-West Corner 31.03m
- Factory Production Area: 4,031 sq.m. (Approx.)
- Warehouse height: 10m
- Office Area: 1,524 sq.m. (Approx.)
- Total Built Up Area: 5,555 sq.m. (Approx.)
- The property is completed fenced and asphalted.
- Production area is fully airconditioned
- Overhead crane (16 ton)
- Plastic molding machine
- Backup generator
- Fire fighting system





#### Location







# Factory Approved Plan







# Factory Layout





### **Factory Layout**































partners



### partners













### partners

# List of Machinery

| Sr. No. | List of Machinery & Equipment           | Year of Manufacturing |
|---------|-----------------------------------------|-----------------------|
| 1.      | Injection Machine, Size 1360 Taiwanese  | 2018                  |
| 2.      | Injection Machine, Size 1480, Taiwanese | 2018                  |
| 3.      | Overhead Crane (16Ton), Chinese         | 2018                  |
| 4.      | Chiller & Cooler, Turkish               | 2018                  |
| 5.      | Plastic Crusher, Chinese                | 2018                  |
| 6.      | Plastic Material Mixer, Chinese         | 2018                  |
| 7.      | Electric Belt Production, Chinese       | 2017                  |
| 8.