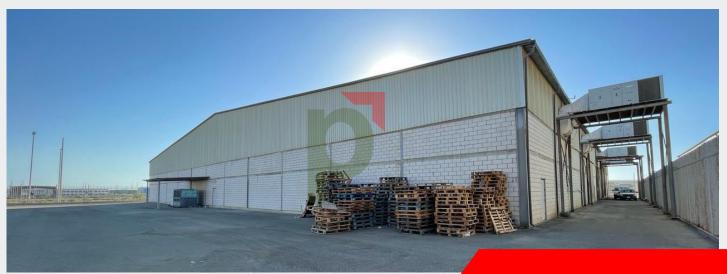

#### Industrial Facility:

#### Plastic Plant

Property Title: Ground Lease

Location: Modon Industrial Zone 2, Jeddah

Usage: Industrial

Manufacturing License: Plastic Current Status: Operational Electricity Connection: Available Civil Defence License: Available

#### Key Property Features:

- 2 street facility in Modon, Jeddah Industrial Zone 3.
- > 3 large access gates and security guard rooms.
- Land Size: 10,033 sq.m.
- Land Dimension: North 134.95m, East 74.98m, South 115.03m, West 53.05m, South-West Corner 31.03m
- Factory Production Area: 4,031 sq.m. (Approx.)
- Warehouse height: 10m
- Office Area: 1,524 sq.m. (Approx.)
- Total Built Up Area: 5,555 sq.m. (Approx.)
- The property is completed fenced and asphalted.
- Production area is fully airconditioned
- Overhead crane (16 ton)
- Plastic molding machine
- Backup generator
- Fire fighting system