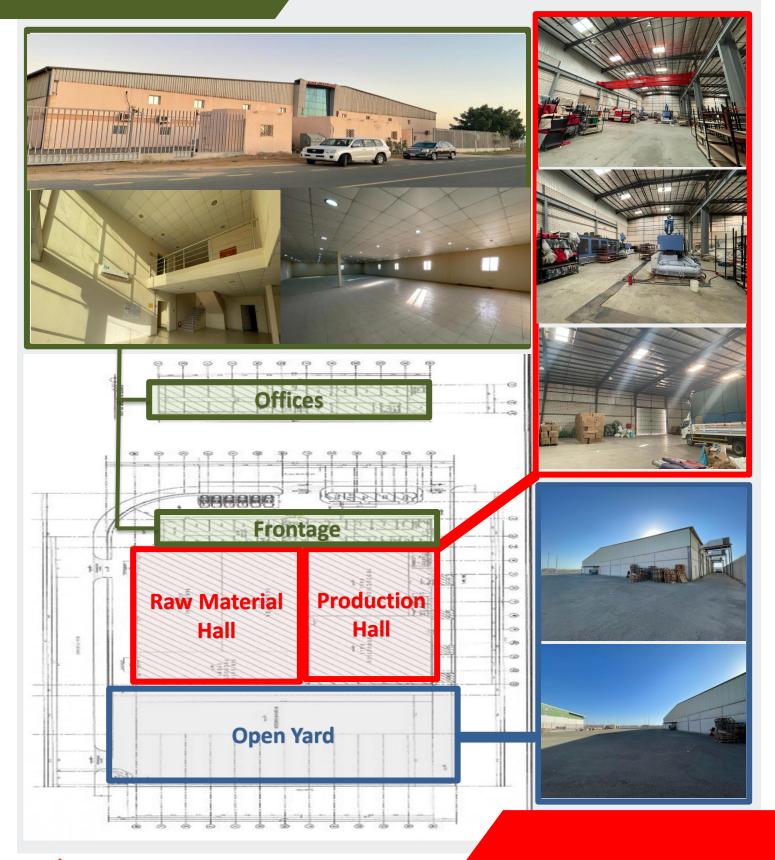

# Factory Approved Plan

# Factory Layout

### **Factory Layout**

partners

#### Key Property Features:

- 2 street facility in Modon, Jeddah Industrial Zone 3.
- > 3 large access gates and security guard rooms.
- Land Size: 10,033 sq.m.
- Land Dimension: North 134.95m, East 74.98m, South 115.03m, West 53.05m, South-West Corner 31.03m
- Factory Production Area: 4,031 sq.m. (Approx.)
- Warehouse height: 10m
- Office Area: 1,524 sq.m. (Approx.)
- Total Built Up Area: 5,555 sq.m. (Approx.)
- The property is completed fenced and asphalted.
- Production area is fully airconditioned
- Overhead crane (16 ton)
- Plastic molding machine
- Backup generator
- Fire fighting system