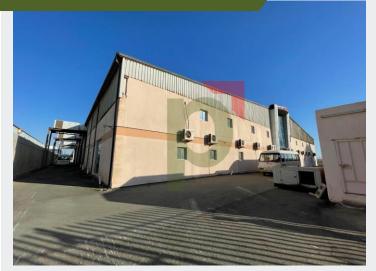

#### Industrial Facility:

#### Plastic Plant

Property Title: Ground Lease

Location: Modon Industrial Zone 2, Jeddah

Usage: Industrial

Manufacturing License: Plastic Current Status: Operational Electricity Connection: Available Civil Defence License: Available

#### Key Property Features:

- 2 street facility in Modon, Jeddah Industrial Zone 3.
- > 3 large access gates and security guard rooms.
- Land Size: 10,033 sq.m.
- Land Dimension: North 134.95m, East 74.98m, South 115.03m, West 53.05m, South-West Corner 31.03m
- Factory Production Area: 4,031 sq.m. (Approx.)
- Warehouse height: 10m
- Office Area: 1,524 sq.m. (Approx.)
- Total Built Up Area: 5,555 sq.m. (Approx.)
- The property is completed fenced and asphalted.
- Production area is fully airconditioned
- Overhead crane (16 ton)
- Plastic molding machine
- Backup generator
- Fire fighting system