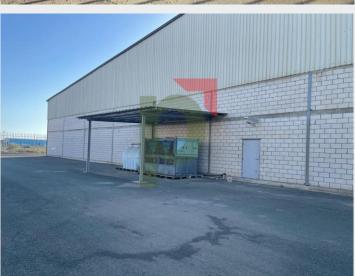

#### Key Property Features:

- 2 street facility in Modon, Jeddah Industrial Zone 3.
- > 3 large access gates and security guard rooms.
- Land Size: 10,033 sq.m.
- Land Dimension: North 134.95m, East 74.98m, South 115.03m, West 53.05m, South-West Corner 31.03m
- Factory Production Area: 4,031 sq.m. (Approx.)
- Warehouse height: 10m
- Office Area: 1,524 sq.m. (Approx.)
- Total Built Up Area: 5,555 sq.m. (Approx.)
- The property is completed fenced and asphalted.
- Production area is fully airconditioned
- Overhead crane (16 ton)
- Plastic molding machine
- Backup generator
- Fire fighting system